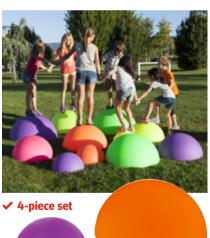

### 11 | Super Balance Dome

The set consists of 4 balance stones with different heights and diameters, and is suitable for use in a variety of different balance exercises. Practical: the neoncoloured hilltops can be quickly stacked inside each other after use! The non-slip underside ensures stability during exercises. Polyethylene. Max. load 120 kg.

- 1x ø 350 mm, H: 175 mm, weight: 1.1 kg, pink
- 1x ø 445 mm, H: 222 mm, weight: 2.2 kg, purple
- 1x ø 600 mm, H: 300 mm, weight: 3.2 kg, green • 1x ø 750 mm, H: 375 mm, weight: 5 kg, orange
- 4-piece set