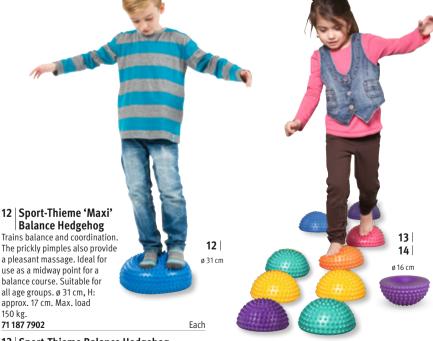

## 13 | Sport-Thieme Balance Hedgehog

Turn balance exercises into an exciting game, and have a pleasant foot massage at the same time. Develops coordination and movement as well as physical perception. Also suitable for various strength exercises and different games. With needle valve for individually adjusting the pressure. ø 16 cm. Maximum load: 90 kg. Assorted col-

## 14 | Sport-Thieme Balance Hedgehog Set

The set consists of six pairs of balance hedgehogs 13 in assorted colours. Pressure easily individually adjustable via a needle valve. ø 16 cm. Max load: 90 kg.