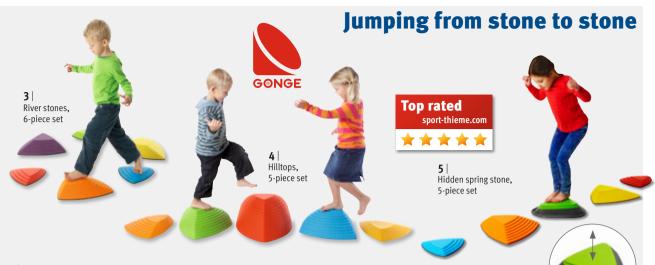

### 3 | Gonge River Stones

The ground is made of lava so you have to jump from stone to stone. Children improve their coordination, learn to judge distances and lose any fear of jumping over ditches and other objects. Non-slip with rubber edges underneath. Set with 3 large and 3 small stones in 6 colours. Supports up to 100 kg.

## 4 | Gonge Hilltops

The new challenge: to jump from peak to peak. Also a good addition to the river stones. Set consists of 5 hilltops in 3 heights (8.5 cm, 17 cm, 25.5 cm). Supports up to 100 kg. Suitable for children from 2 years of age and

The new spring stone: • Soft and flexible base section

Solid peak

5 | Gonge Hidden Spring Stone A real challenge for little acrobats: amongst the 4 rigid river stones there is 1 flexible spring stone. Concealed steel springs inside give the stone its dynamism. If kids step onto the stone, their body has to work against the springy movements to maintain their balance. Set includes 5 stones (all 10 cm high). River stones can support up to 100 kg. Spring stone can support up to