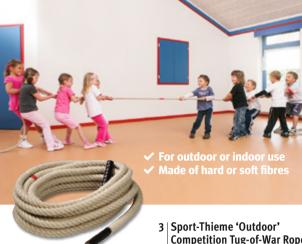

## 2 | Sport-Thieme 'Indoor' Competition Tug-of-War Rope

Made of exceptionally tear-proof polypropylene, 35 mm thick. All markings conform to regulations, black end caps. Rope length: 32 m.

71 124 9646

**Competition Tug-of-War Rope** 

Weatherproof competition tug-of-war rope made of tear-proof polypropylene with black end caps. Red marking at the middle of the rope. White 4-m marking and yellow 5-m marking on either side of the central mark. Suitable for use by 17 pairs of people. Tensile strength approx. 14,000 daN. L:33.5 m, ø 35 mm. Each