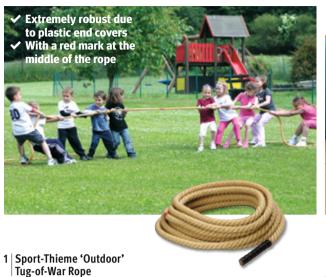

## For team games and communication training

For sports and leisure. This hemp-effect rope comes with a centre mark and plastic end caps. All outdoor ropes are highly resistant to rotting. In the wide

Sport-Thieme range, you will find a rope to suit every need. Different lengths or thicknesses are available upon request.

**71 124 9255** L: 8 m, ø 12 mm **71 124 9200** L: 10 m, ø 20 mm Each

Each

Each

Each

Each

71 124 9213 L: 12 m, ø 25 mm 71 124 9226 L: 14 m, ø 28 mm

71 124 9239 L: 23 m, ø 30 mm