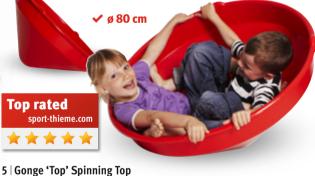

71 134 4732 Set of 6

Attention! Not suitable for children under 3 years. To be used under the direct supervision of an adult.

For 1 or 2 children. For coordination training, developing a sense of balance and motor functions. Can be used as a toy both outdoors and indoors. Made of impact-resistant plastic. ø 80 cm,

44 cm deep, 3 kg. Max. load: 120 kg. For children from 3-10 years of age. 71 127 7904

Attention! Not suitable for children under 3 years. To be used under the direct supervision of an adult.