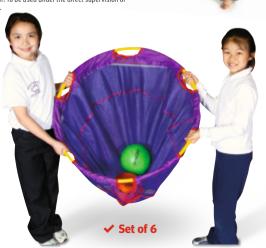

## 6 | TeamKatchers

A cooperative playing aid. Develops communication in teams of 2 and 3 people: to catch the balls they must all be coordinated. The 6-piece set includes 2 catchers in

each colour: orange, purple and red. ø 75 cm. Balls not included.

71 134 4732 Set of 6

Attention! Not suitable for children under 3 years. To be used under the direct supervision of an adult.

For 1 or 2 children. For coordination training, developing a sense of balance and motor functions. Can be used as a toy both outdoors and indoors. Made of impact-resistant plastic. ø 80 cm,