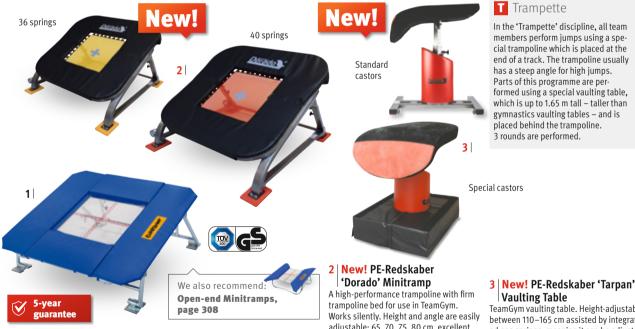

## 1 | Eurotramp 'TeamGym Premium' Minitramp

The take-off trampoline for TeamGym. Exceptional stability and a great level of rebound. With its special frame construction, this is the take-off trampoline for anyone who has reached the limit of their performance on other mini trampolines.

36 steel springs, 185 mm long, ø 32 mm. Height adjustable from 23.7-28.5 cm. Legs with movable, large base plates. Comes with detachable castors as standard. Incl. all-round frame padding. 5-year guarantee!

## 71 119 3608

Approved by TÜV Süd, certificate no.: Z1A 18 06 30154 037

adjustable: 65, 70, 75, 80 cm, excellent rebound characteristics, strong frame padding, non-slip base feet. Can be disassembled without tools. 36 springs: for juniors and club sport, 40 springs: for elite gymnasts. Each approx. 79 kg. 36 springs (yellow bed)

Each

Each

# 71 294 3901

40 springs (red bed) 71 294 3914

TeamGym vaulting table. Height-adjustable between 110-165 cm assisted by integrated gas springs, meaning it can be adjusted by just one person. Incl. protective column padding. Base complies with max. length of 120 cm specified by the FIG.

- · Standard castors: Castors on the sides for transporting sideways
- · Special castors: Raise the frame using a lever incl. base frame padding

71 294 3608 With standard castors Each 71 294 3611 With special castors