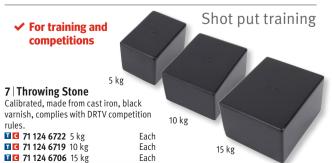

## 4 | Sport-Thieme 'School' Training Shot Put

Made of cast iron, ideal for schools and training. Not ideal for competitions. Each weight is a different colour. See table for available versions.

|        | 1   Polanik Shot Put |              | 2  Sport-Thieme 'Steel' Shot Put |              | 3  Sport-Thieme 'Cast Iron' Shot Put |              | 4  Sport-Thieme Training Shot Put |              |
|--------|----------------------|--------------|----------------------------------|--------------|--------------------------------------|--------------|-----------------------------------|--------------|
| Weight | ø                    | Product code | ø                                | Product code | ø                                    | Product code | Ø                                 | Product code |
| 2 kg   | -                    | -            | 80 mm                            | 71 123 6167  | -                                    | =            | -                                 | =            |
| 3 kg   | 100 mm               | 71 272 6120  | 97 mm                            | 71 124 5804  | 95 mm                                | 71 123 6109  | 95 mm                             | 71 124 5211  |
| 4 kg   | 110 mm               | 71 272 6247  | 102 mm                           | 71 124 5817  | 102 mm                               | 71 123 6112  | 102 mm                            | 71 124 5224  |
| 5 kg   | 110 mm               | 71 272 6335  | 110 mm                           | 71 124 5820  | 109 mm                               | 71 123 6125  | 109 mm                            | 71 124 5237  |
| 6 kg   | 125 mm               | 71 272 6449  | 115 mm                           | 71 124 5859  | 119 mm                               | 71 123 6154  | 119 mm                            | 71 124 5266  |
| 726 kg | 125 mm               | 71 272 65/0  | 125 mm                           | 71 124 5946  | 126 mm                               | 71 123 61/1  | 126 mm                            | 71 124 5240  |