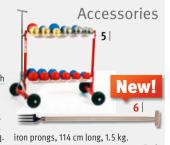

# 5 | Polanik Shot Put Trolley

Sturdy, powder-coated steel tubing design, particularly robust and durable. For up to 24 shot puts. LxWxH: 94x51x81.5/105 cm. Can hold up to 160 kg.

71 272 7006